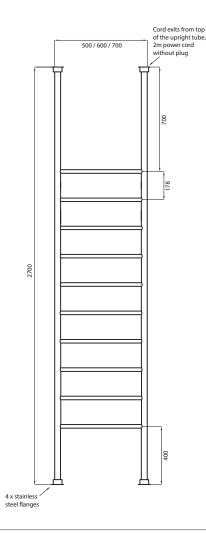

## FC-2700 - 500 / 600 / 700

MANUFACTURED FROM 304 GRADE STAINLESS STEEL IP55 RATED 10 YEAR WARRANTY FOR CONSTRUCTION / HEATING ELEMENT COATING ON COLOURED RAILS ARE COVERED BY A 2 YEAR WARRANTY

| FEATURES                                                                  | CODE             | SIZE (MM) | FINISH   |  |
|---------------------------------------------------------------------------|------------------|-----------|----------|--|
| <ul> <li>Round bar / Height 2700mm /<br/>10 evenly spaced bars</li> </ul> | FC-2700X500 110W | 500x2700  | Polished |  |
|                                                                           | FC-2700X600 125W | 600x2700  | Polished |  |
| <ul> <li>Vertical bars 32mm diameter</li> </ul>                           | FC-2700X700 145W | 700x2700  | Polished |  |
| <ul> <li>Horizontal bars 19mm</li> </ul>                                  |                  |           |          |  |

• Floor-ceiling only available in Mirror

• Fixings are provided should the rail

• Available in various widths:

500 / 600 / 700

Polished