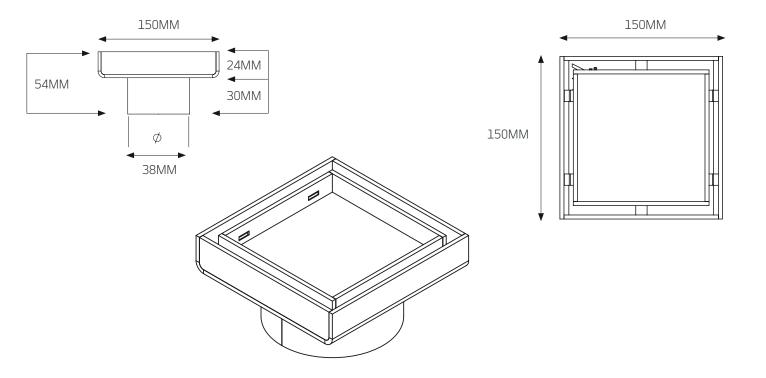

## 316-RGS-150-38 - 150 x 38mm

| FEATURES                         | CODE           | SIZE (MM)  | COLOURS         |
|----------------------------------|----------------|------------|-----------------|
| 316 Marine Grade Stainless Steel | 316-RGS-150-38 | 150x150x38 | Stainless Steel |

- 316 Marine Grade Stainless Steel
- Width: 150 mm
- Height: 150 mm
- Rolled edges to all exposed edges
- 12 mm deep insert can accommodate up to 10 mm tile + adhesive
- Covered by a 7 year warranty \*