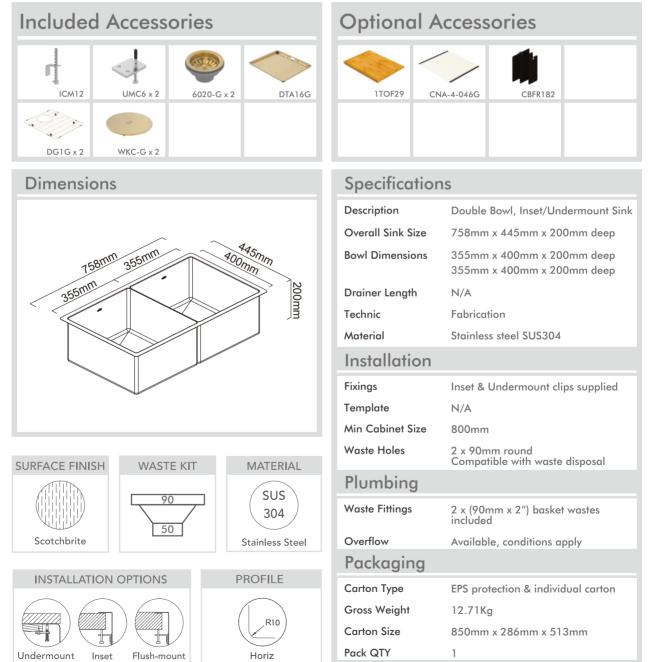

## Model Code: CR340DG

Abey are Australia's leaders in sinkware, designing and manufacturing to the world's highest quality specifications as well as sourcing and bringing you Europe's very best, leading edge designs – practical, affordable, inspirational, stylish, timeless or cutting edge. When you buy an Abey stainless steel sink you receive the highest quality and a 25 year warranty. Abey and the manufacturer are continually seeking ways to improve the design specifications, aesthetic and production techniques of the products. As a result, alterations to the specifications and dimensions of the products and designs occur continually.