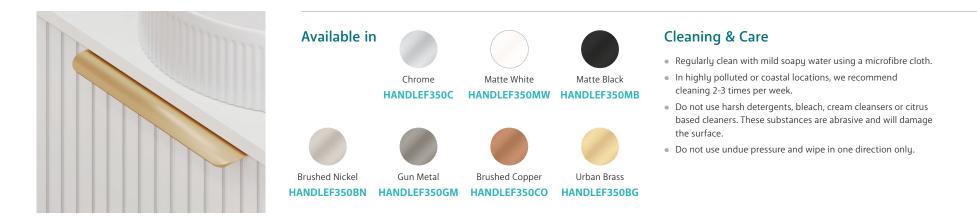

## Features

- Elegant slim design
- Mounted profile handle design to sit over the top of the cabinet door or drawer
- Easy to install
- Made from zinc alloy
- 10 mm screws included

We aim to ensure that specifications are correct at the time of publication. All measurements are shown in millimetres. Always use measurements of actual product received for final specification as the technical drawing may contain differences. Due to printing limitations, physical colour may vary from the image shown. Fienza reserves the right to make modifications without prior notice.