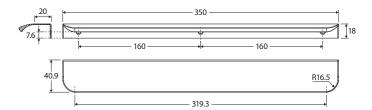

## Edge 350 mm round handle

## Features

- Elegant slim design
- Mounted profile handle design to sit over the top of the cabinet door or drawer
- Easy to install
- Made from zinc alloy
- 10 mm screws included

We aim to ensure that specifications are correct at the time of publication. All measurements are shown in millimetres. Always use measurements of actual product received for final specification as the technical drawing may contain differences. Due to printing limitations, physical colour may vary from the image shown. Fienza reserves the right to make modifications without prior notice.