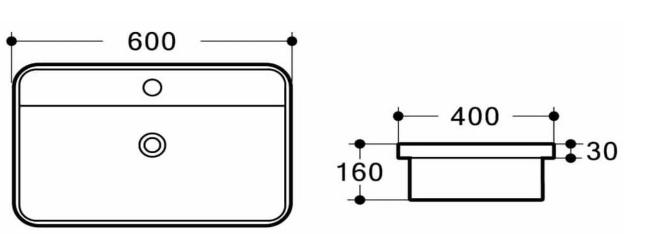

## VENICE

MATERIAL: Vitreous China CAPACITY: 6L MEASUREMENTS: 600 x 400 x 160mm 15KG WASTE: Use 32mm with Overflow Waste (Not Supplied)

## WARRANTY INFORMATION:

Ceramic Basins have a 15 year replacement parts or complete product warranty All products have a full 1 year in house labour warranty from date of purchase \*Measurements subject to change due to manufacturing variations. Always use the actual basin to verify cut out\*