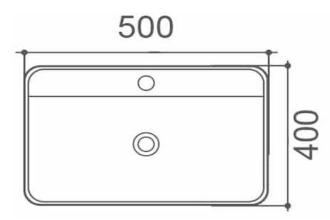

## SPECIFICATIONS

**MATERIAL:** Vitreous China

**CAPACITY:** 6L

**MEASUREMENTS:** 500 x 400 x 160mm 13KG

**WASTE:** Use 32mm with Overflow Waste (Not Supplied)