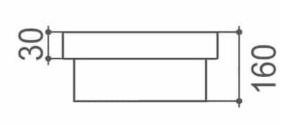

## SPECIFICATIONS

**MATERIAL:** Vitreous China

**CAPACITY:** 6L

**MEASUREMENTS:** 500 x 400 x 160mm 13KG

**WASTE:** Use 32mm with Overflow Waste (Not Supplied)