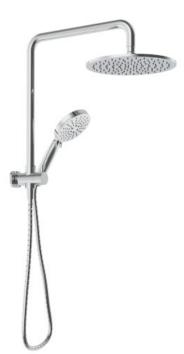

## AKEMI SQ DUAL SHOWER 250MM CHROME

## SQ353-25

- Available in 5 finishes
- Chrome plate finish
- Adjustable slider
- 1.5 metre metal coil hose
- Dual fixing for added stability
- Top inlet fitting
- Brass & ABS construction
- 15 year warranty
- WELS Rating 3 Star 9 I/min
- 3 function ABS handpiece
- Max. operating pressure 500 kpa
- Min. operating pressure 150 kpa
- Max. water temperature 80\*C
- Must be installed by a licensed plumber