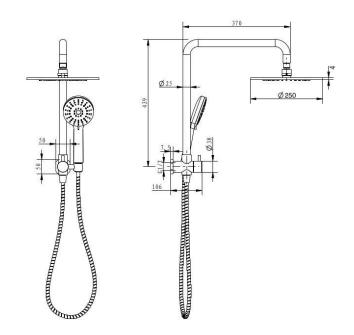

All specifications are correct at time of print. Changes may be made without notification. Sizes & finish may differ from website image. Use product for all installation rough ins, as tech drawing is a guide and may differ slightly.