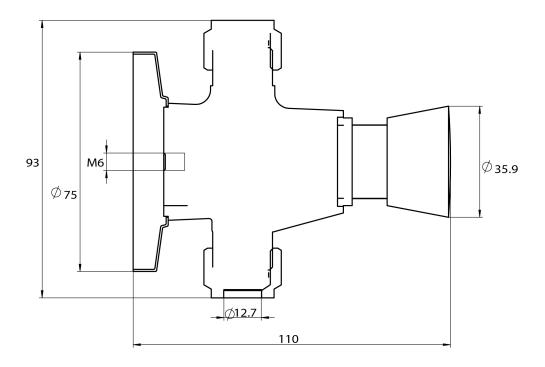

## TIMED SHOWER TAP 15 SECONDS PRODUCT CODE: T148TST

The Timed Shower Tap runs by a push button and automatically turns off after approximately 15 seconds. These taps are highly recommended for places where there are shower facilities in public spaces.

## **FEATURES:**

- / Patented Magnetic Self-Close Cartridge
- / Specified working pressure 50 -500 KPA
- / Pressure limiting valve not required within these specifications
- / Push button operating force ≤16N
- / Soft operating cartridge with all specified pressure conditions
- / Leak proof cartridge
- / Tested to 500,000 cycles
- / Temperature Range 5-30 degrees