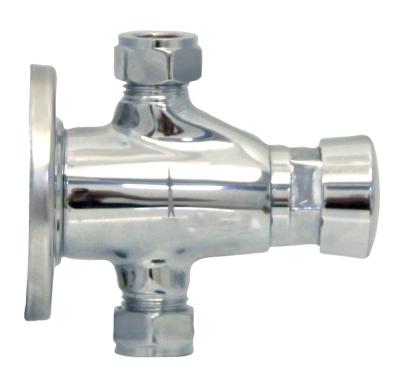

## TIMED SHOWER TAP 15 SECONDS PRODUCT CODE: T148TST

The Timed Shower Tap runs by a push button and automatically turns off after approximately 15 seconds. These taps are highly recommended for places where there are shower facilities in public spaces.

## **FEATURES:**

- / Patented Magnetic Self-Close Cartridge
- / Specified working pressure 50 -500 KPA
- / Pressure limiting valve not required within these specifications
- / Push button operating force ≤16N
- / Soft operating cartridge with all specified pressure conditions
- / Leak proof cartridge
- / Tested to 500,000 cycles
- / Temperature Range 5-30 degrees