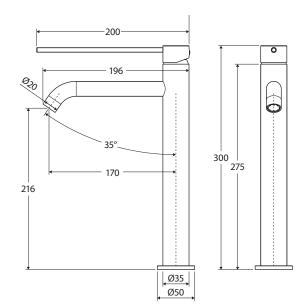

We aim to ensure that specifications are correct at the time of publication. All measurements are shown in millimetres. Always use measurements of actual product received for final specification as the technical drawing may contain differences. Due to printing limitations, physical colour may vary from the image shown. Fienza reserves the right to make modifications without prior notice.