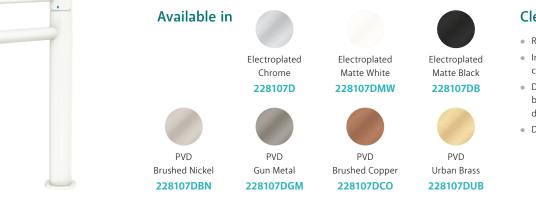

# fienza

### SPECIFICATIONS

## Kaya<sup>®</sup> Care tall basin mixer

#### **Features**

#### WELS 5 Star rated, 5L/min

- Can be installed for AS 1428.1:2021 Accessible Compliance
- Long handle for easy reach and operation
- Large red and blue indicators for hot and cold markings
- Made from solid brass
- High quality European cartridges (25 mm)
- PEX split-resistant hoses
- **Please note:** This product may have a visible Fienza or Watermark logo.







#### **Cleaning & Care**

- Regularly clean with mild soapy water using a microfibre cloth.
- In highly polluted or coastal locations, we recommend cleaning 2-3 times per week.
- Do not use harsh detergents, bleach, cream cleaners or citrus based cleaners. These substances are abrasive and will damage the surface.
- Do not use undue pressure and wipe in one direction only.





We aim to ensure that specifications are correct at the time of publication. All measurements are shown in millimetres. Always use measurements of actual product received for final specification as the technical drawing may contain differences. Due to printing limitations, physical colour may vary from the image shown. Fienza reserves the right to make modifications without prior notice.