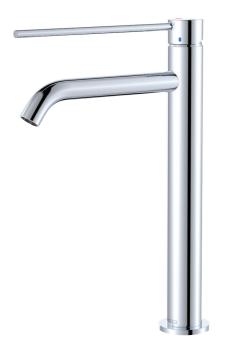

## Kaya<sup>®</sup> Care tall basin mixer

#### WELS 5 Star rated, 5L/min

- Can be installed for AS 1428.1:2021 Accessible Compliance
- Long handle for easy reach and operation
- Large red and blue indicators for hot and cold markings
- Made from solid brass
- High quality European cartridges (25 mm)
- PEX split-resistant hoses
- **Please note:** This product may have a visible Fienza or Watermark logo.