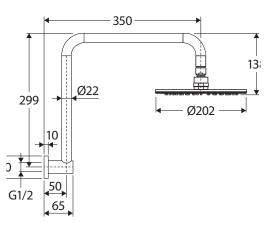

## Hustle Round shower arm set

#### Features

- Electroplated matte black finish
- Fixed position
- Made from solid brass
- Female 1/2" BSP inlet
- WELS 3 Star rated, 9L/min

Available in

Matte Black 411108B-A

We aim to ensure that specifications are correct at the time of publication. All measurements are shown in millimetres. Always use measurements of actual product received for final specification as the technical drawing may contain differences. Due to printing limitations, physical colour may vary from the image shown. Fienza reserves the right to make modifications without prior notice.