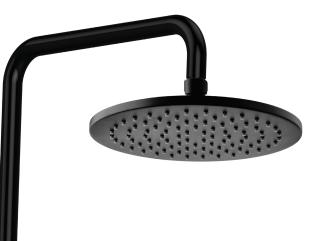

## Hustle Round shower arm set

#### Features

- Electroplated matte black finish
- Fixed position
- Made from solid brass
- Female 1/2" BSP inlet
- WELS 3 Star rated, 9L/min

Available in

Matte Black 411108B-A