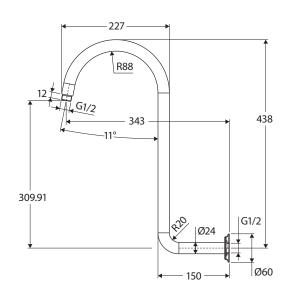

## Classical SWAN-NECK SHOWER ARM

## **Features**

- Swan-neck style
- Fixed position
- Made from solid brass
- Classical flange included
- Female ½" BSP thread

Available in

Polished Chrome 422116

Electroplated Matte Black 422116B

PVD Brushed Nickel 422116BN

## Cleaning & Care

• Do not use undue pressure and wipe in one direction only.

We aim to ensure that specifications are correct at the time of publication. All measurements are shown in millimetres. Always use measurements of actual product received for final specification as the technical drawing may contain differences. Due to printing limitations, physical colour may vary from the image shown. Fienza reserves the right to make modifications without prior notice.