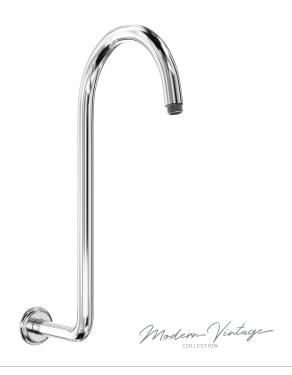

## Classical SWAN-NECK SHOWER ARM

## **Features**

- Swan-neck style
- Fixed position
- Made from solid brass
- Classical flange included
- Female ½" BSP thread

Available in

Polished Chrome 422116

Electroplated Matte Black 422116B

PVD Brushed Nickel 422116BN