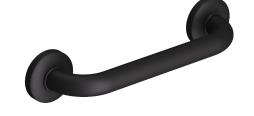

# Accessible 300mm grab rail matte black

### Available in PVD Matte Black GRAB30MB