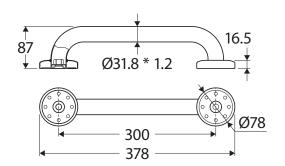

We aim to ensure that specifications are correct at the time of publication. All measurements are shown in millimetres. Always use measurements of actual product received for final specification as the technical drawing may contain differences. Due to printing limitations, physical colour may vary from the image shown. Fienza reserves the right to make modifications without prior notice.