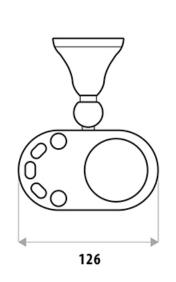

## FEATURES:

- / Available in Chrome, White or Ivory
- / 5 Toothbrush & Tumbler holes
- / Optional Chrome or Gold Trims
- / Solid body construction
- / Classic design
- / High quality Chrome Finish
- / Matching Tapware