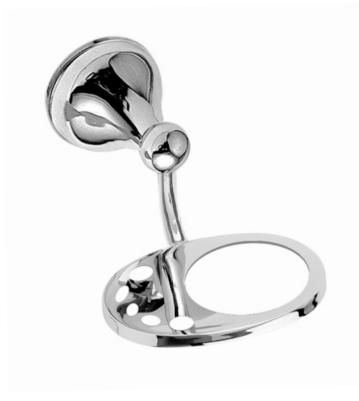

## **BYRON** TOOTHBRUSH & TUMBLER HOLDER

## PRODUCT CODE: BR1008B

Byron accessories matches our stylish Design tapware range. There is a range of accessories combining class and quality to suit any style home

Like the tapware, this range comes in a variety of colours; White, ivory or chrome with the choice of gold or chrome trims.

## FEATURES:

- / Available in Chrome, White or Ivory
- / 5 Toothbrush & Tumbler holes
- / Optional Chrome or Gold Trims
- / Solid body construction
- / Classic design
- / High quality Chrome Finish
- / Matching Tapware