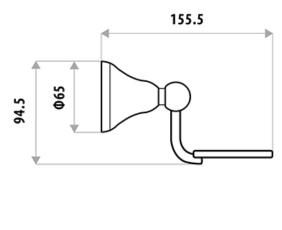

## FEATURES:

- / Available in Chrome, White or Ivory
- / 5 Toothbrush & Tumbler holes
- / Optional Chrome or Gold Trims
- / Solid body construction
- / Classic design
- / High quality Chrome Finish
- / Matching Tapware