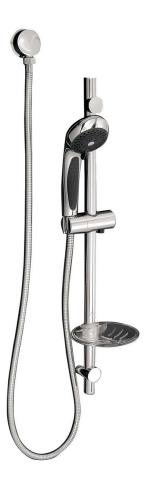

# ELLE COBRA HAND SHOWER ON RAIL PRODUCT CODE: T385B

Linkware's Rail Showers offer style and functionality. With a wide range of designs, finishes and multifunction Hand Pieces we have the solution for any project.

## FEATURES:

- / Ergonomic Rubber Grip
- / 5 Function Hand Shower that includes Normal, Normal/Massage, Massage, Mist, and Normal/Mist functions
- / Lifetime Warranty
- / Smooth adjustable Rail
- / Soap Dish included
- / Double Interlocking Hose
- / High quality Chrome Finish