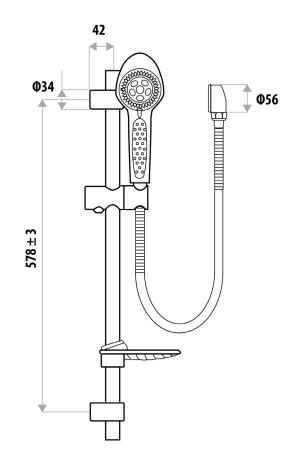

## FEATURES:

- / Ergonomic Rubber Grip
- / 5 Function Hand Shower that includes Normal, Normal/Massage, Massage, Mist, and Normal/Mist functions
- / Lifetime Warranty
- / Smooth adjustable Rail
- / Soap Dish included
- / Double Interlocking Hose
- / High quality Chrome Finish

WELS: 3 STAR 8.0 ltr/min