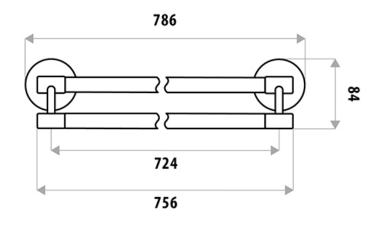

## **FEATURES:**

- / 750mm in length
- / Can be cut to size\*
- / Versatile to match many styles
- / Solid body construction
- / High quality Chrome Finish
- / Matching Tapware

**WARRANTY:** 2 Year Warranty\* / 1 Year Commercial