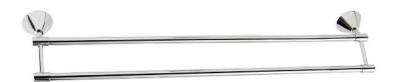

## KIRRA DOUBLE TOWEL RAIL

PRODUCT CODE: KR7001B

This versatile range matches all tapware from our Kirra families. Whether for domestic or commercial use, striking or simplistic design.

These accessories will beautifully match any decor. The smooth circular design will match Kirra Plus perfectly, or help soften the bold statement of Kirra and Kirra Lever.

## **FEATURES:**

- / 750mm in length
- / Can be cut to size\*
- / Versatile to match many styles
- / Solid body construction
- / High quality Chrome Finish
- / Matching Tapware

**WARRANTY:** 2 Year Warranty\* / 1 Year Commercial