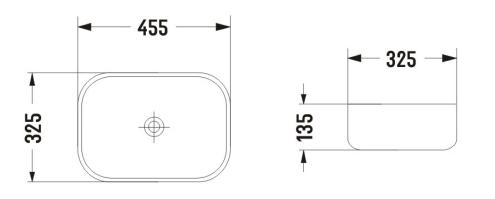

- All measurements are in millimeters.

-Dimensions are nominal and subject to normal ceramic manufacturing variations. Please allow +/- 15 mm tolerance.

- For mark-ups & roughing-in, always use actual product measurement.