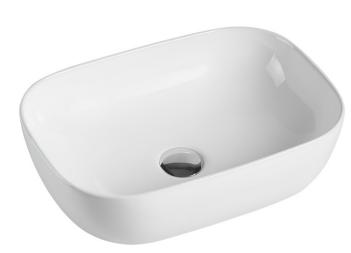

## Features:

- Unique curved rectangular shape
- Sleek thin-edge design
- Above counter installation
- Gloss white finish
- Superior vitreous china
- No tap hole or overflow
- Suits 32 mm drain waste without overflow (not included)
- Mixer tap & waste not included (sold separately)