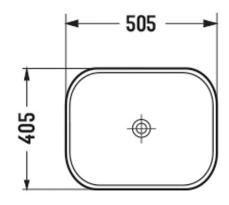

## Above Counter Basin - BA510

#### **Additional Information**

- Product installation should be in accordance with the relevant standards.
- In order to fully benefit from warranty claims, please ensure products are installed by a licensed plumber.
- All measurements are in millimeters.
- -Dimensions are nominal and subject to normal ceramic manufacturing variations. Please allow +/- 15 mm tolerance.
- For mark-ups & roughing-in, always use actual product measurement.
- Specifications may vary without notice as part of our continuous improvement practices.