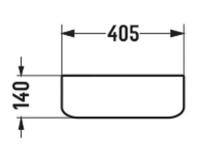

## Above Counter Basin - BA510

#### **Additional Information**

- Product installation should be in accordance with the relevant standards.
- In order to fully benefit from warranty claims, please ensure products are installed by a licensed plumber.
- All measurements are in millimeters.
- -Dimensions are nominal and subject to normal ceramic manufacturing variations. Please allow +/- 15 mm tolerance.
- For mark-ups & roughing-in, always use actual product measurement.
- Specifications may vary without notice as part of our continuous improvement practices.