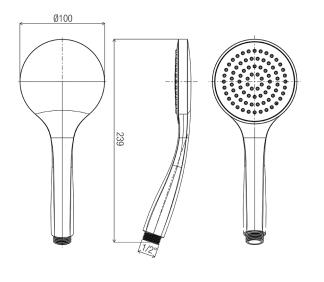

#### **DIMENSIONS**

#### **Product Code - Finish**

• HP 038 C - Chrome

#### **Features**

- · ABS 100 mm single function shower
- · Concentric full pattern spray
- · Rub-clean spray diffuser
- · Chrome plated finish