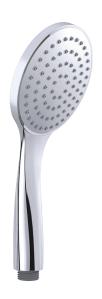

### INDICATIVE IMAGE

## STREAMJET™ HANDPIECE

#### **Features**

- · ABS 100 mm single function shower
- · Concentric full pattern spray
- · Rub-clean spray diffuser
- · Chrome plated finish