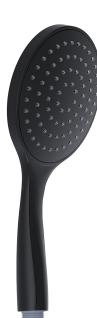

### INDICATIVE IMAGE

# STREAMJET<sup>™</sup> XL HANDPIECE

#### **Product Code - Finish**

• HP 130 MB - Matte Black

#### Features

- · ABS 130 mm extra large single function shower
- Concentric full pattern spray
- Rub-clean spray diffuser
- Matte Black finish