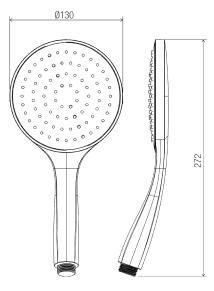

# DIMENSIONS

# STREAMJET<sup>™</sup> XL HANDPIECE

#### **Product Code - Finish**

• HP 130 MB - Matte Black

#### Features

- · ABS 130 mm extra large single function shower
- Concentric full pattern spray
- Rub-clean spray diffuser
- Matte Black finish