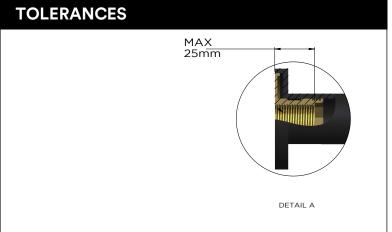

### **CARE**

- Do not install tapware using any form of acetone silicones.
- Do not apply physical items (such as tools) directly to product.
- Never use house-hold or commercial detergents, citrus based cleaners, or abrasive cleaners.
- Clean using a mild washing soap solution rinsed, and dry with a soft cloth.
- Check for any product defects before installation.
- Refer to the installation manual for correct installation.