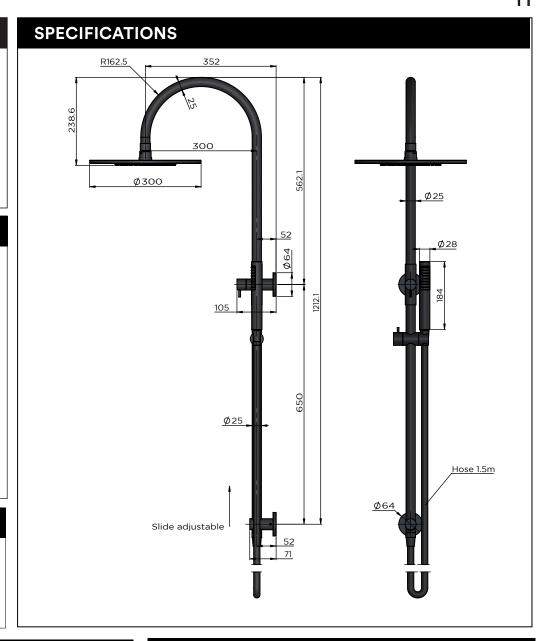

## MZ0906-R SHOWER RAIL SET

### **FEATURES**

- Refer to the Meir website for warranty terms & conditions, and available finishes
- Flow rate 9L p/m at 3 bar pressure.
- European components and cartridge
- Solid brass construction
- Box Weight 6 kg
- 68mm long 1/2" threaded adapter included for non-AU regions only

### **CREDENTIALS**

- Watermark AS/NZS3718WMK25965
- 3-star WELS rated
- 9 litres p/minute
- WELS registration No: S18066