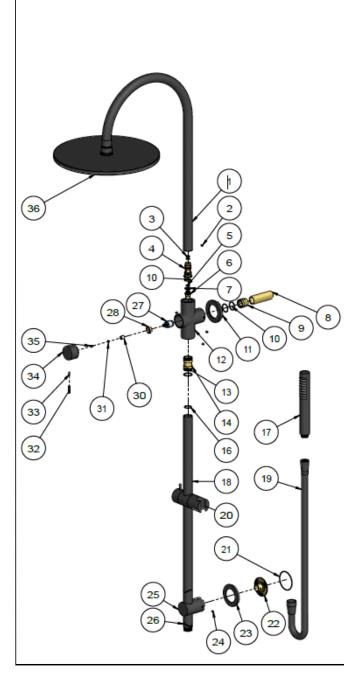

## meir.

**EXPLODED VIEW** 

| No. | Part Name              | Qty |
|-----|------------------------|-----|
| 1   | Spout                  | 1   |
| 2   | Grub Screw             | 1   |
| 3   | O-ring                 | 2   |
| 4   | Connector              | 1   |
| 5   | O-ring                 | 2   |
| 6   | Cover                  | 1   |
| 7   | O-ring                 | 2   |
| 8   | Thread Adapter         | 1   |
| 9   | Water Connector        | 1   |
| 10  | O-ring                 | 4   |
| 11  | Base Plate             | 1   |
| 12  | Body                   | 1   |
| 13  | O-ring                 | 2   |
| 14  | Connector              | 1   |
| 15  | Check Valve            | 1   |
| 16  | Circlip                | 1   |
| 17  | Hand Shower            | 1   |
| 18  | Riser Pipe             | 1   |
| 19  | Shower Hose            | 1   |
| 20  | Sliding Bracket        | 1   |
| 21  | O-ring                 | 1   |
| 22  | Mounting Bracket       | 1   |
| 23  | Decorative Cover       | 1   |
| 24  | Screw                  | 5   |
| 25  | Fixed Base             | 1   |
| 26  | Protective Rubber Ring | 2   |
| 27  | Divertor Cartridge     | 1   |
| 28  | Nut                    | 1   |
| 29  | Wearing Ring           | 1   |
| 30  | Connector              | 1   |
| 31  | Washer                 | 1   |
| 32  | Pin Lever              | 1   |
| 33  | Grub Screw             | 1   |
| 34  | Diverter Handle        | 1   |
| 35  | Screw                  | 1   |
| 36  | Shower Head            | 1   |