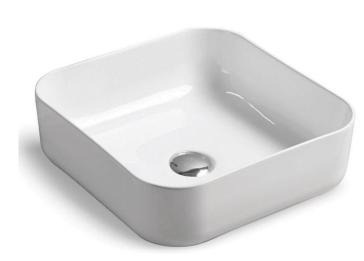

## Features:

- Square design with soft edges
- Above counter installation
- Sleek thin-edge profile
- Gloss white finish
- Superior vitreous china
- No tap hole or overflow
- Suits 32 mm drain waste without overflow (not included)
- Mixer tap & waste not included (sold separately)