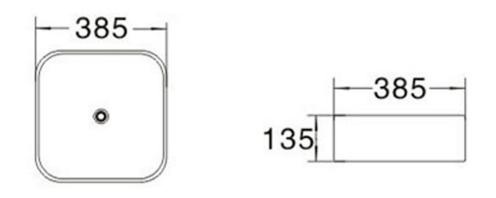

- All measurements are in millimeters.

-Dimensions are nominal and subject to normal ceramic manufacturing variations. Please allow +/- 15 mm tolerance.

- For mark-ups & roughing-in, always use actual product measurement.