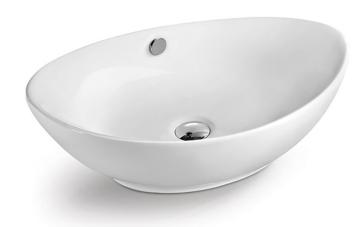

## Above Counter Basin-BA540

### **Features:**

- Aesthetic and timeless oval design
- Above counter installation
- Gloss white finish
- Superior vitreous china
- Chrome-plated plastic overflow cap/ring included
- No tap hole
- Suits 32 mm drain waste with overflow (not included)
- Mixer tap & waste not included (sold separately)