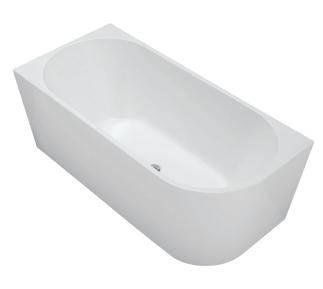

## ISAbella RIGHT-HAND ACRYLIC CORNER BATH, 1500MM

#### Features

- Modern, slim edge design
- Two-sided corner style
- UV stabilised premium sanitary-grade acrylic with Lucite MMA
- No overflow
- Chrome pull-out/pop-up waste included
- Built-in steel support frame
- Adjustable self-supporting feet
- Capacity: 281L
- Net weight: 48kg
- Gross weight: 56kg