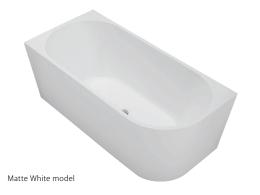

# fienza

### SPECIFICATIONS

## ISAbella RIGHT-HAND ACRYLIC CORNER BATH, 1500MM

#### Features

- Modern, slim edge design
- Two-sided corner style
- UV stabilised premium sanitary-grade acrylic with Lucite MMA
- No overflow
- Chrome pull-out/pop-up waste included
- Built-in steel support frame
- Adjustable self-supporting feet
- Capacity: 281L
- Net weight: 48kg
- Gross weight: 56kg





Gloss White model



1500

WALL

### **Cleaning & Care**

- Regularly clean with mild soapy water using a microfibre cloth. Weekly cleaning is recommended.
- Do not use harsh detergents, bleach, cream cleaners, window cleaning sprays, or citrus based cleaners.
- Do not use undue pressure and wipe in one direction only.
- If using coloured essential oils, test in an inconspicuous area with water to ensure they won't stain the bath. Always add oils to a bath full of water.

We aim to ensure that specifications are correct at the time of publication. All measurements are shown in millimetres. Always use measurements of actual product received for final specification as the technical drawing may contain differences. Due to printing limitations, physical colour may vary from the image shown