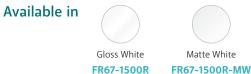

# fienza

### SPECIFICATIONS

## ISAbella RIGHT-HAND ACRYLIC CORNER BATH, 1500MM

#### Features

- Modern, slim edge design
- Two-sided corner style
- UV stabilised premium sanitary-grade acrylic with Lucite MMA
- No overflow
- Chrome pull-out/pop-up waste included
- Built-in steel support frame
- Adjustable self-supporting feet
- Capacity: 281L
- Net weight: 48kg
- Gross weight: 56kg





Gloss White model



1500

WALL

### **Cleaning & Care**

- Regularly clean with mild soapy water using a microfibre cloth. Weekly cleaning is recommended.
- Do not use harsh detergents, bleach, cream cleaners, window cleaning sprays, or citrus based cleaners.
- Do not use undue pressure and wipe in one direction only.
- If using coloured essential oils, test in an inconspicuous area with water to ensure they won't stain the bath. Always add oils to a bath full of water.

We aim to ensure that specifications are correct at the time of publication. All measurements are shown in millimetres. Always use measurements of actual product received for final specification as the technical drawing may contain differences. Due to printing limitations, physical colour may vary from the image shown. Fienza reserves the r