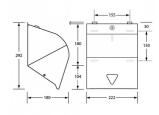

## **Specification**

| Material          | #304 Stainless Steel                                                                       |
|-------------------|--------------------------------------------------------------------------------------------|
| Finish            | Satin Stainless Steel                                                                      |
| Specify           | ML4093SS_LOCK                                                                              |
| Mounting          | Surface Mounted Concealed Fix                                                              |
| Dimensions        | 292mmH x 222mmW x 180mmD                                                                   |
| Features          | Unit fitted with tumbler lock<br>Front View Paper Indicator<br>Unit is supplied with 1 key |
| Consumable Advice | Requires Standard size commercial paper towel roll 190mm wide x 90mm diameter              |
| Also available    | ML4093W LOCK                                                                               |