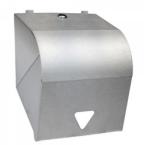

## ML4093SS\_LOCK

Paper Towel Roll Dispenser Lockable in Satin Stainless Steel

## **Specification**

| Material          | #304 Stainless Steel                                                                       |
|-------------------|--------------------------------------------------------------------------------------------|
| Finish            | Satin Stainless Steel                                                                      |
| Specify           | ML4093SS_LOCK                                                                              |
| Mounting          | Surface Mounted Concealed Fix                                                              |
| Dimensions        | 292mmH x 222mmW x 180mmD                                                                   |
| Features          | Unit fitted with tumbler lock<br>Front View Paper Indicator<br>Unit is supplied with 1 key |
| Consumable Advice | Requires Standard size commercial paper towel roll 190mm wide x 90mm diameter              |
| Also available    | ML4093W LOCK                                                                               |