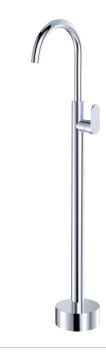

## Empire Slim floor mounted BATH MIXER

## **Features**

- Sleek, modern design
- Swivel function
- Made from solid brass
- · WELS rating not required

Please note: This product may have a visible Fienza or Watermark logo.