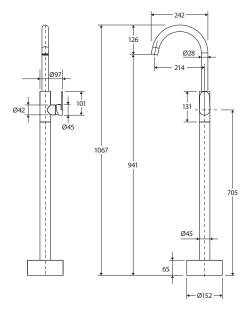

We aim to ensure that specifications are correct at the time of publication. All measurements are shown in millimetres. Always use measurements of actual product received for final specification as the technical drawing may contain differences. Due to printing limitations, physical colour may vary from the image shown. Fienza reserves the right to make modifications without prior notice.