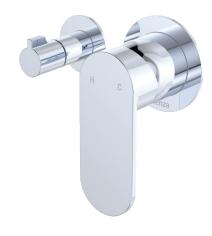

## Empire Slim WALL DIVERTER MIXER

SMALL ROUND PLATES, HORIZONTAL

## **Features**

- Designed for shower and bath
- High quality European cartridge (35mm)
- Made from stainless steel
- WELS rating not required

Please note: This product may have a visible Fienza or Watermark logo.