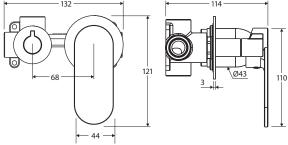

## Empire Slim WALL DIVERTER MIXER

SMALL ROUND PLATES, HORIZONTAL

## **Features**

- Designed for shower and bath
- High quality European cartridge (35mm)
- Made from stainless steel
- WELS rating not required

Please note: This product may have a visible Fienza or Watermark logo.