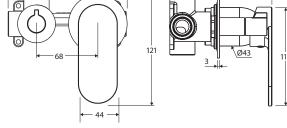

## Empire Slim WALL DIVERTER MIXER

SMALL ROUND PLATES, HORIZONTAL

## **Features**

- Designed for shower and bath
- High quality European cartridge (35mm)
- Made from stainless steel
- WELS rating not required

Please note: This product may have a visible Fienza or Watermark logo.