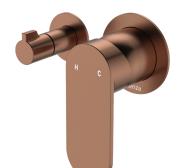

## Available in

Electroplated Chrome

234112-4-LF

PVD **Brushed Copper** 234112CO-4-LF

Electroplated Matte Black 234112B-4-LF

PVD Urban Brass 234112UB-4-LF

Brushed Nickel 234112BN-4-LF

• Regularly clean with mild soapy water using a microfibre cloth. • In highly polluted or coastal locations, we recommend