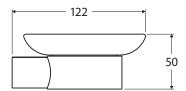

We aim to ensure that specifications are correct at the time of publication. All measurements are shown in millimetres. Always use measurements of actual product received for final specification as the technical drawing may contain differences. Due to printing limitations, physical colour may vary from the image shown. Fienza reserves the right to make modifications without prior notice.