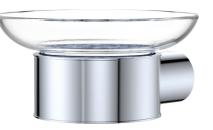

## Empire Slim glass soap dish

## Features

- Clear glass dish
- Soap dish is removable for easy cleaning
- High strength mounting brackets
- Made from glass and stainless steel

Please Note: These products may have a visible Fienza logo.