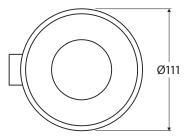

We aim to ensure that specifications are correct at the time of publication. All measurements are shown in millimetres. Always use measurements of actual product received for final specification as the technical drawing may contain differences. Due to printing limitations, physical colour may vary from the image shown. Fienza reserves the right to make modifications without prior notice.