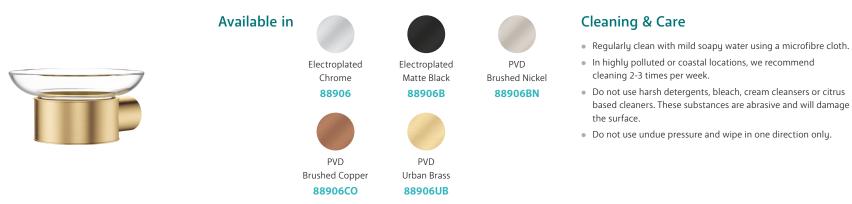

## fienza

## SPECIFICATIONS

## Empire Slim glass soap dish

## Features

- Clear glass dish
- Soap dish is removable for easy cleaning
- High strength mounting brackets
- Made from glass and stainless steel

Please Note: These products may have a visible Fienza logo.









We aim to ensure that specifications are correct at the time of publication. All measurements are shown in millimetres. Always use measurements of actual product received for final specification as the technical drawing may contain differences. Due to printing limitations, physical colour may vary from the image shown. Fienza reserves the right to make modifications without prior notice.