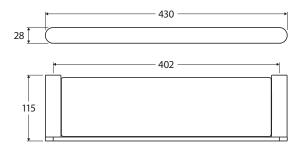

## SPECIFICATIONS

We aim to ensure that specifications are correct at the time of publication. All measurements are shown in millimetres. Always use measurements of actual product received for final specification as the technical drawing may contain differences. Due to printing limitations, physical colour may vary from the image shown. Fienza reserves the right to make modifications without prior notice.