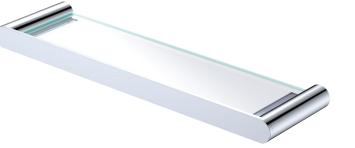

## Empire Slim

## Features

- Slim, rounded design
- 8 mm thick clear tempered glass shelf
- High strength mounting brackets
- Made from glass and stainless steel

Please Note: These products may have a visible Fienza logo.