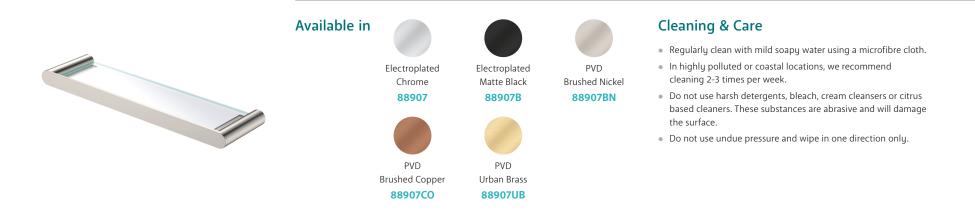

## Features

- Slim, rounded design
- 8 mm thick clear tempered glass shelf
- High strength mounting brackets
- Made from glass and stainless steel

Please Note: These products may have a visible Fienza logo.