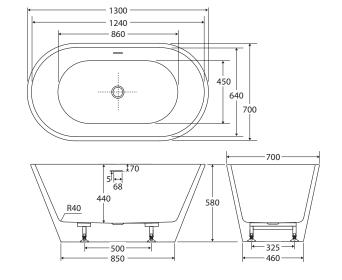

## Austin FREESTANDING ACRYLIC BATH WITH OVERFLOW, 1300 M M

We aim to ensure that specifications are correct at the time of publication. All measurements are shown in millimetres. Always use measurements of actual product received for final specification as the technical drawing may contain differences. Due to printing limitations, physical colour may vary from the image shown. Fienza reserves the right to make modifications without prior notice.