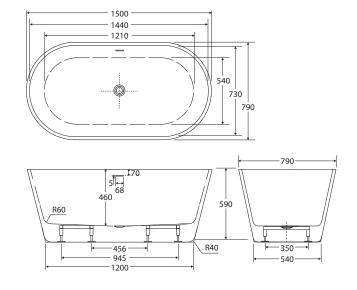

## Austin FREESTANDING ACRYLIC BATH WITH OVERFLOW, 1500MM

## **Features**

- Freestanding style
- Gloss white finish
- UV stabilised premium sanitary-grade acrylic with Lucite MMA
- Built-in overflow
- Requires 40 mm overflow waste (not included)
- Built-in steel support frame
- Adjustable self-supporting feet
- Capacity: 304L
- Net weight: 36 kg
- Gross weight: 43 kg

We aim to ensure that specifications are correct at the time of publication. All measurements are shown in millimetres. Always use measurements of actual product received for final specification as the technical drawing may contain differences. Due to printing limitations, physical colour may vary from the image shown. Fienza reserves the right to make modifications without prior notice.