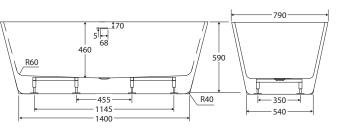

# Austin freestanding acrylic bath with overflow, 1700mm

We aim to ensure that specifications are correct at the time of publication. All measurements are shown in millimetres. Always use measurements of actual product received for final specification as the technical drawing may contain differences. Due to printing limitations, physical colour may vary from the image shown. Fienza reserves the right to make modifications without prior notice.