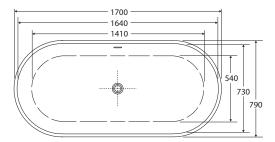

# Austin freestanding acrylic bath with overflow, 1700mm

We aim to ensure that specifications are correct at the time of publication. All measurements are shown in millimetres. Always use measurements of actual product received for final specification as the technical drawing may contain differences. Due to printing limitations, physical colour may vary from the image shown. Fienza reserves the right to make modifications without prior notice.