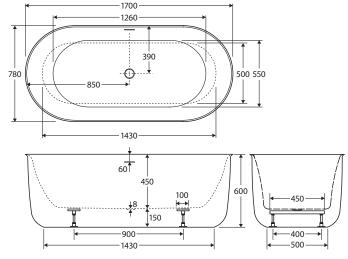

## Windsor FREESTANDING ACRYLIC BATH WITH OVERFLOW, 1700MM

We aim to ensure that specifications are correct at the time of publication. All measurements are shown in millimetres. Always use measurements of actual product received for final specification as the technical drawing may contain differences. Due to printing limitations, physical colour may vary from the image shown. Fienza reserves the right to make modifications without prior notice.